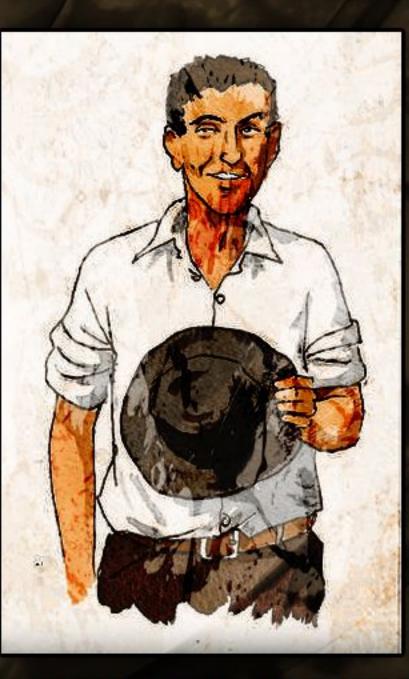

# GEORGE MILTON

FULL NAME: GEORGE MILTON BIRTHPLACE: AUBURN, ALABAMA BIRTHDATE: 6/23/1905 AGE: 30

PERSONALITY TRAITS: - QUICK TEMPERED - DEVOTED - LONELY

#### CHARACTER PROFILE:

- GEORGE TAKES CARE OF LENNIE BECAUSE HE WOULDN'T KNOW HOW TO LIVE BY HIMSELF AND HE ALSO HAS A MENTAL DISABILITY. - GEORGE SCOLDS GEORGE WHENEVER HE GETS INTO TROUBLE BUT DOESN'T WANT TO PUSH HIM AWAY BECAUSE IT WOULD GET TOO LONELY TO TRAVEL BY HIMSELF.

 GEORGE TELLS LENNIE ABOUT THE FUTURE HOUSE THEY WILL
HAVE AND ALL OF THE LUXURIES IN THE WORLD IF THEY WORK FOR IT.

### THE LIFE OF GEORGE:

- GEORGE MILTON WAS BORN IN AUBURN, ALABAMA, BOTH HE AND HIS BEST FRIEND LENNIE SMALL GREW UP TOGETHER THERE, THEY HAVE BEEN FRIENDS EVER SINCE. RECENTLY, THEY'VE BEEN TRAVELING TOGETHER TO FIND JOBS, BUT DUE TO LENNIE'S OBLIVIOUS MINDSET TO COMPREHEND ANY ACTION HE CAUSES, HE CONTINUES TO CAUSE TROUBLE FOR HIMSELF AND FOR GEORGE. THE LAST STRAW CAME ABOUT WHEN GEORGE ACCIDENTALLY KILLED A WOMEN DUE TO HIM NOT KNOWING HIS STRENGTH, HE LATER RAN AWAY AND WHEN GEORGE FOUND HIM, HE GRABBED A GUN HE STOLE FROM ONE OF THE PEOPLE HE WAS WORKING WITH AND SHOT LENNIE IN THE HEAD, SETTING HIM FREE FROM THE DEPENDENCY OF NEEDING TO TAKE CARE AFTER LENNIE'S ACTIONS.