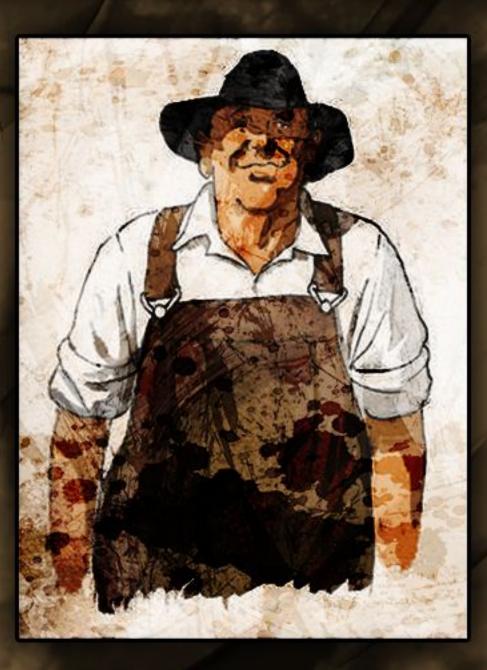

## LENNIE SMALL

FULL NAME: LENNIE SMALL BIRTHDATE: 8/2/1902 - 8/26/1935 BIRTHPLACE: MOI\*Auburn, Alabama\*RNIA AGE: 33

PERSONALITY TRAITS: - CHILDLIKE - FORGETFUL - UNAWARE

CHARACTER PROFILE: - HE'S BIG IN STRUCTURE BUT HE OFTEN IS UNAWARE OF HIS SIZE SO HE ACCIDENTALLY HURTS THE THINGS THAT ARE WEAKER THAN HIM.

- HE HAS A MENTAL DISABILITY SO HE LOOKS FOR HIS BEST FRIEND GEORGE FOR GUIDANCE.

- HIM AND GEORGE HAD GREAT FUTURE PLANS FOR LIVING IN A HOUSE WITH A FARM AND A BUNCH OF ANIMALS TO TAKE CARE OF.

### THE LIFE OF LENNIE:

- LENNIE SMALL WAS BORN AND RAISED IN M(\*Auburn, Alabama\*, NIA ALONGSIDE HIS BEST FRIEND "GEORGE MILTON". THEY BOTH GREW UP TOGETHER AND NOW TRAVEL WITH ONE ANOTHER LOOKING FOR JOBS TO EARN SOME MONEY. HOWEVER, THAT CAME TO A HALT WHEN LENNIE ACCIDENTALLY KILLED A WOMEN BY BREAKING HER NECK. WHEN GEORGE FOUND LENNIE, HE TOLD HIM TO LOOK THE OTHER WAY AND STARTED TALKING TO HIM ABOUT THEIR FUTURE. MOMENTS LATER HE POINTED A GUN TO THE BACK OF LENNIE SMALL'S HEAD AND HE ULTIMATELY MET HIS DEMISE.